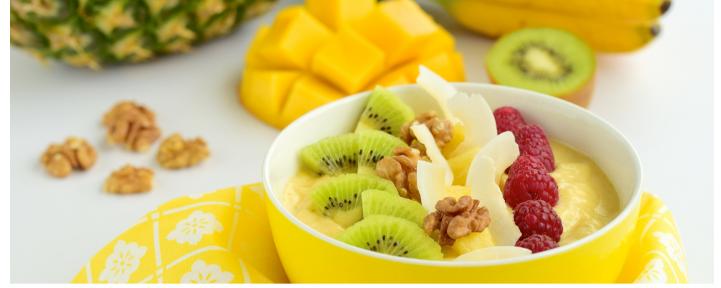

\*\*\*\* Tropical Pineapple & Mango Smoothie Bowl

## Directions

- Add frozen ingredients and protein powder to a high speed blender or food processor and blend until thick and creamy, scraping down the sides as needed. Add a splash of milk to help blend if necessary.
- 2. Scoop the smoothie into a bowl and top with toppings of your choice. Our favorites are shredded coconut, chai seeds, banana and orange slices, blueberries and granola.