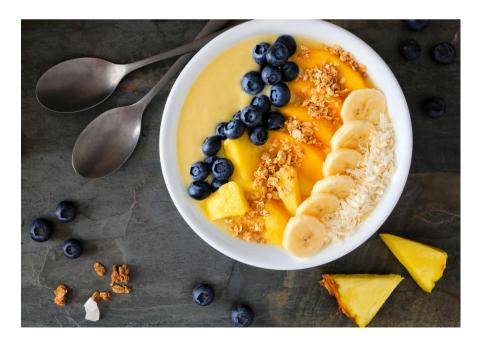

\*\*\*\* Tropical Pineapple & Mango Smoothie Bowl

## Directions

- Add frozen ingredients and protein powder to a high speed blender or food processor and blend until thick and creamy, scraping down the sides as needed. Add a splash of milk to help blend if necessary.
- 2. Scoop the smoothie into a bowl and top with toppings of your choice. Our favorites are shredded coconut, chai seeds, banana and orange slices, blueberries and granola.